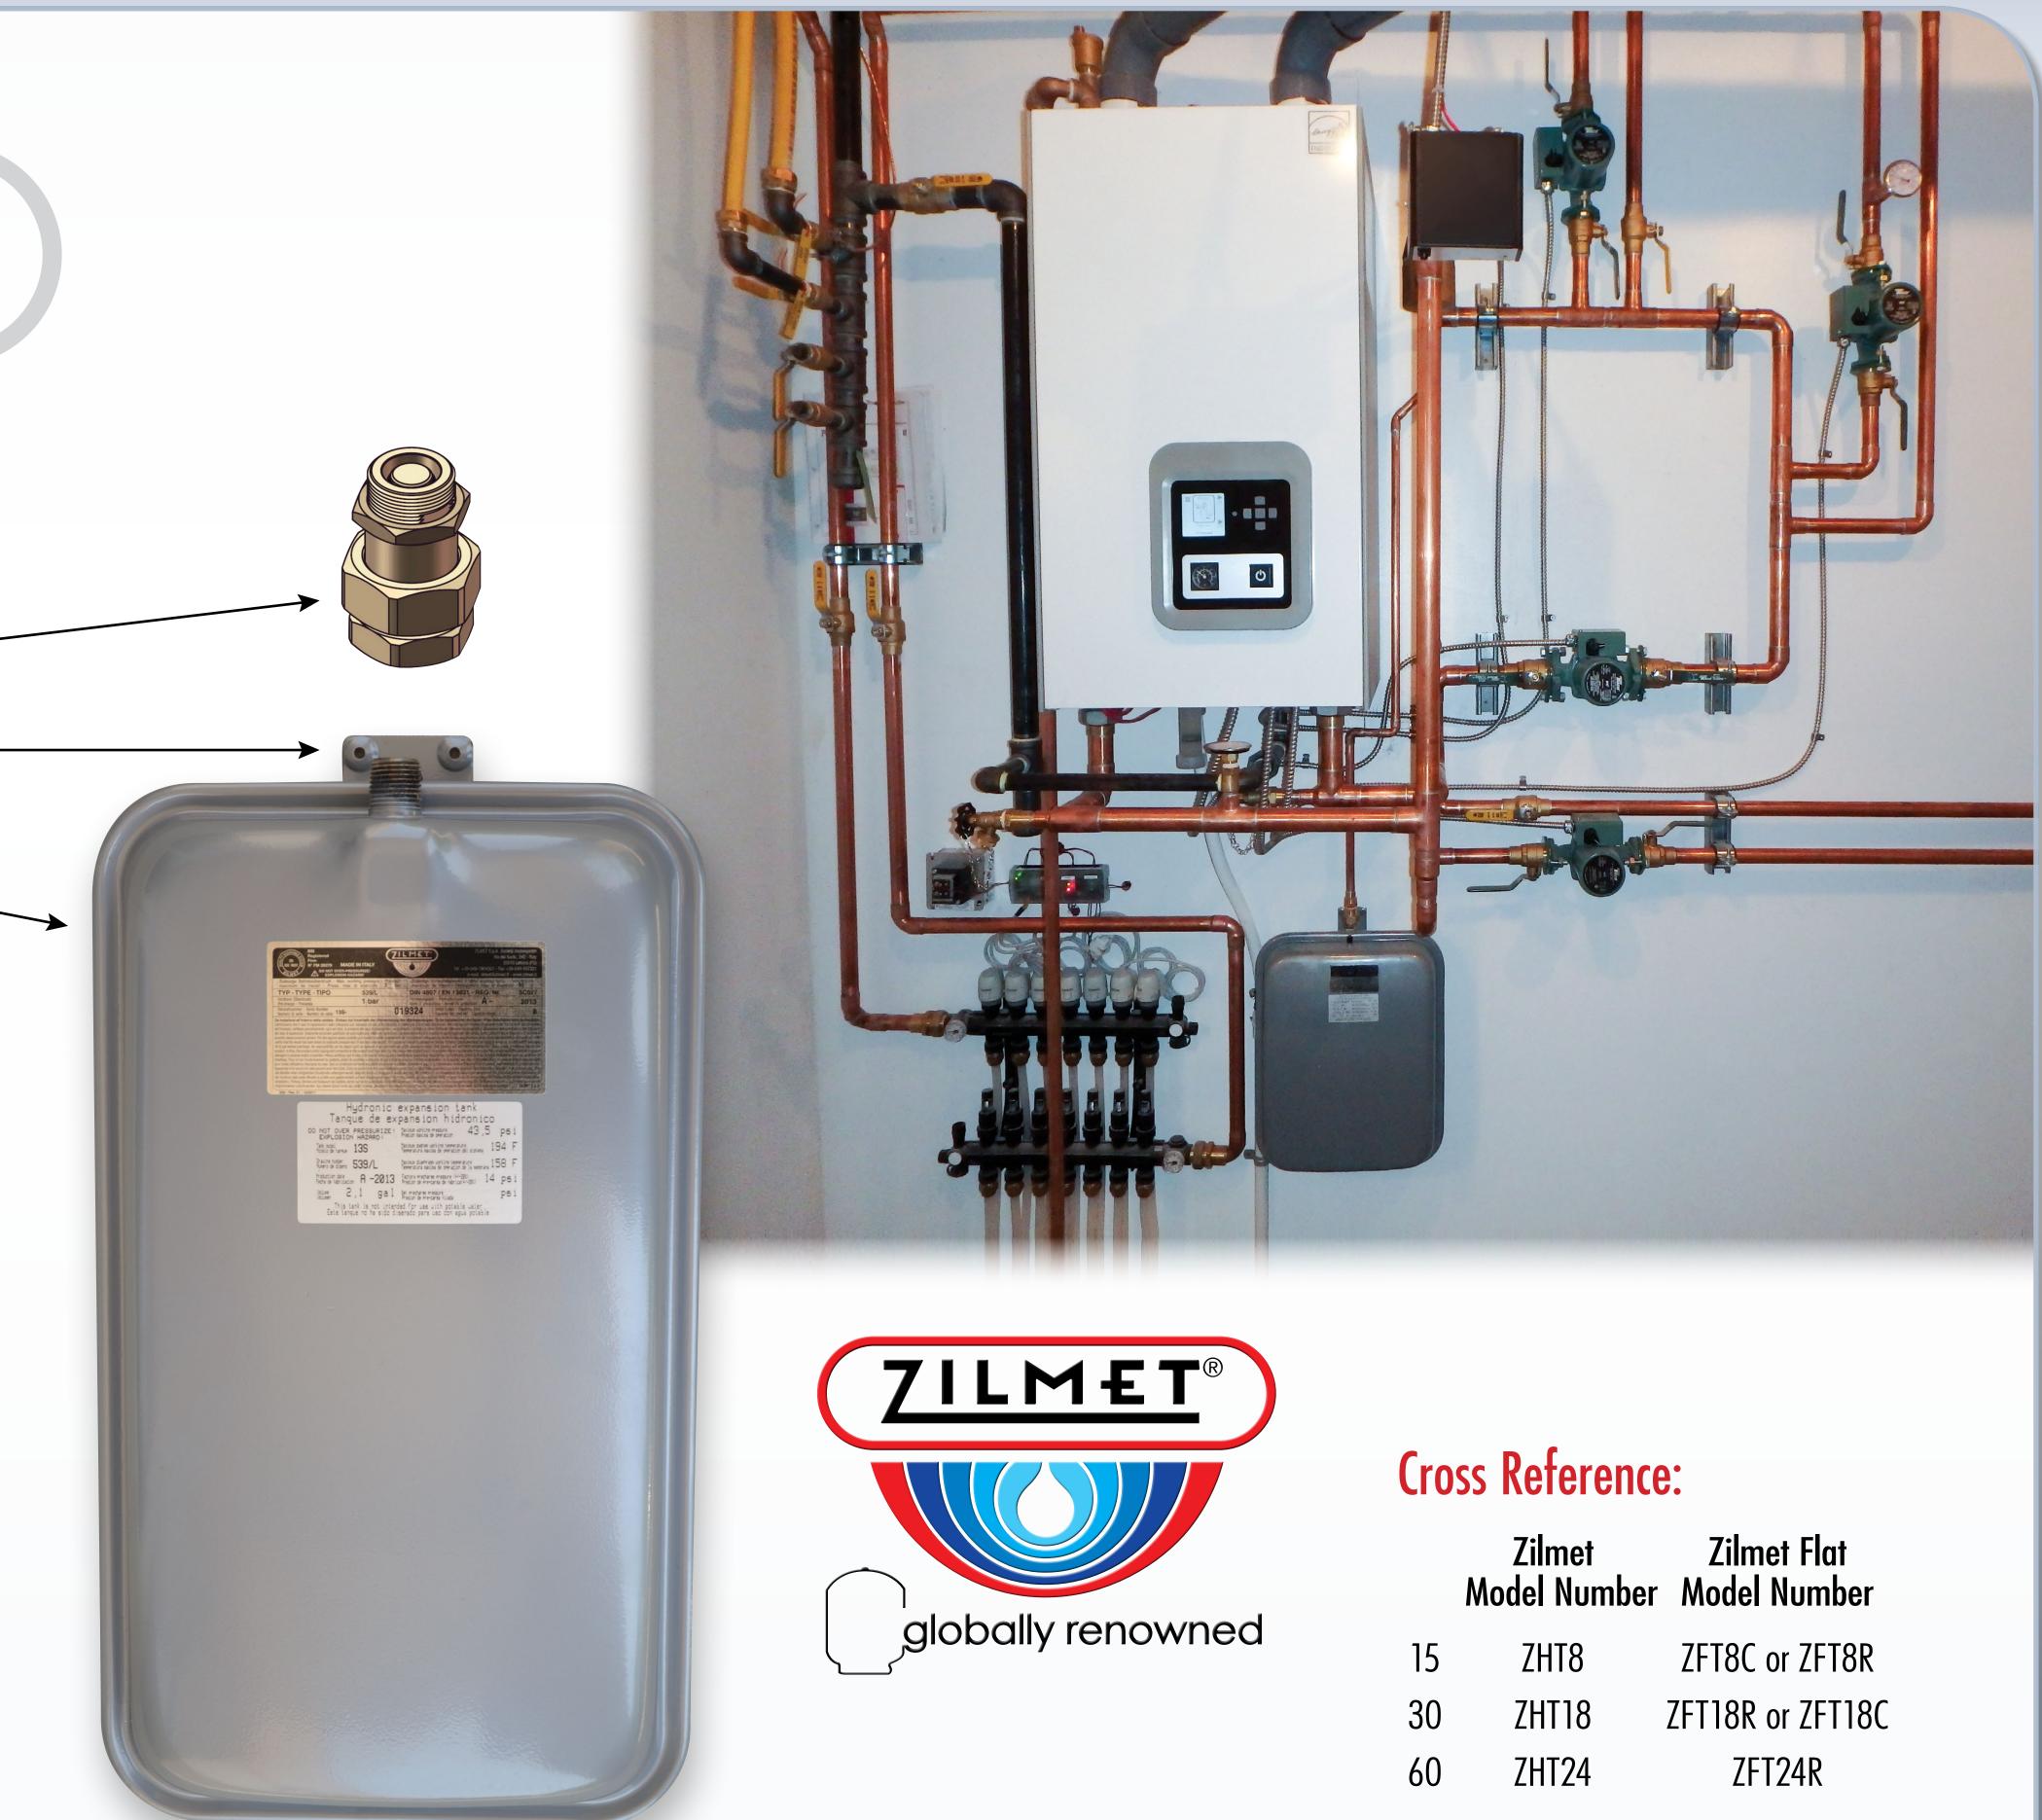

## ZILMÆTFLATS

The Space Saving Expansion Tanks

## Included with every tank:

- 1) Union with 2-way check valve -
- 2) Welded mounting bracket -
- 3) Flat expansion tank —

## **Benefits:**

- A perfect accessory to pair with a wall hung condensing boiler
- Great for tight installations
- Provides a more professional look to the mechanical room
- Allows for easier access to the boiler for maintenance

|    | Zilmet<br>Model Number | Zilmet Flat<br>Model Number |
|----|------------------------|-----------------------------|
| 15 | ZHT8                   | ZFT8C or ZFT8R              |
| 30 | ZHT18                  | ZFT18R or ZFT18C            |
| 60 | ZHT24                  | ZFT24R                      |