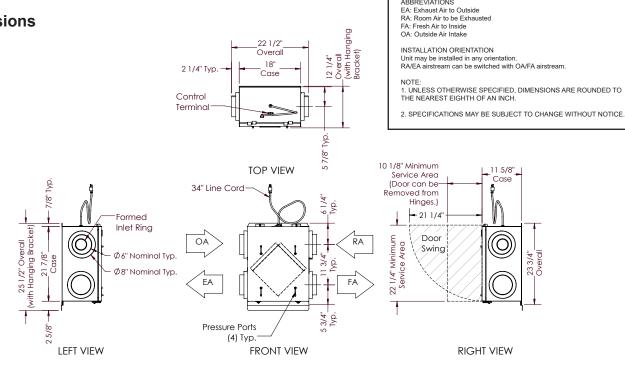

## **Dimensions**

**MODEL TR90** 

(Energy Recovery Ventilators -ERV)

ABBREVIATIONS