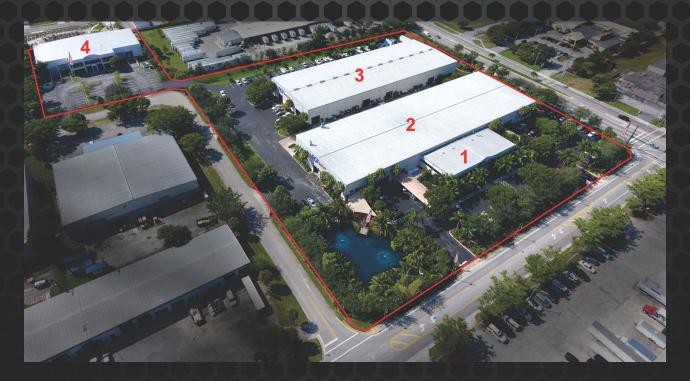

Part # PKG-9-BB

MINI SPLIT

Part # MINI-SPLIT-HVAC-PHI-110-BB Part # MINI-SPLIT-HVAC-PHI-230-BB

MICROCON 600

Part # MC600-BB

\*Please Note: All Private Label part #'s must end in "BB"

R G F<sup>®</sup> manufactures over 500 environmental products and has a 34+ year history of providing the world with the safest air, water and food without the use of chemicals. Situated in the heart of the Port of Palm Beach Enterprise Zone, RGF® Headquarters spans over 9 acres, with a 130,000 square foot manufacturing, warehouse and office facilities. RGF® has recently up-graded their facilities, creating an increased vertical approach to manufacturing, allowing them to provide the highest quality and engineered products at the lowest cost. RGF® holds numerous trade-marks, patents and patents-pending in HVAC IAQ products and Environmental Industrial Water industries. We at RGF® strive to make the world a safer, cleaner and better place to live for us, our children and for generations to come.