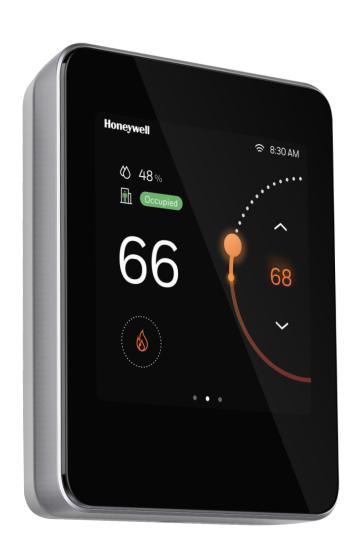

## AS EASY TO USE AS IT IS TO INSTALL

With the TC500, businesses can have the style and intuitive control they want along with the advanced commercial features they need. The result is the ideal blend of comfort control and energy savings.

#### **USER BENEFITS**

- Exceptional, intuitive user experience with multiple screens, color icons and radio buttons
- Premium modern appearance with high-resolution display
- Color touchscreen display with edge to edge glass
- Customizable Standby mode option for discreet appearance
- WiFi connectivity to cloud with mobile app for remote monitoring, control and scheduling
- Upgradeable to multi-site portfolio management system solution as desired
- 5-year warranty