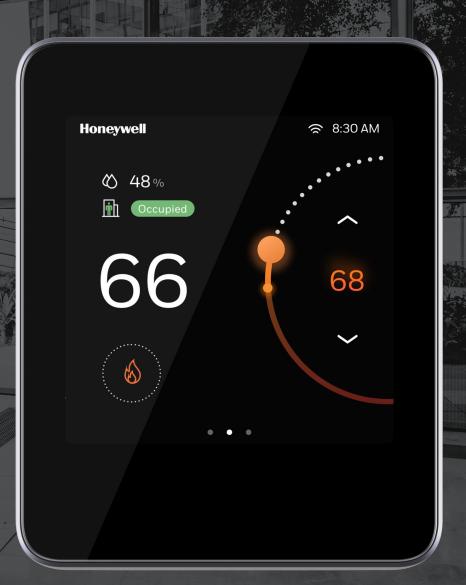

## AS EASY TO USE AS IT IS TO INSTALL

With the TC500, businesses can have the style and intuitive control they want along with the advanced commercial features they need. The result is the ideal blend of comfort control and energy savings.

#### **USER BENEFITS**

- Exceptional, intuitive user experience with multiple screens, color icons and radio buttons
- Premium modern appearance with high-resolution display
- Color touchscreen display with edge to edge glass
- Customizable Standby mode option for discreet appearance
- WiFi connectivity to cloud with mobile app for remote monitoring, control and scheduling
- Upgradeable to multi-site portfolio management system solution as desired
- 5-year warranty