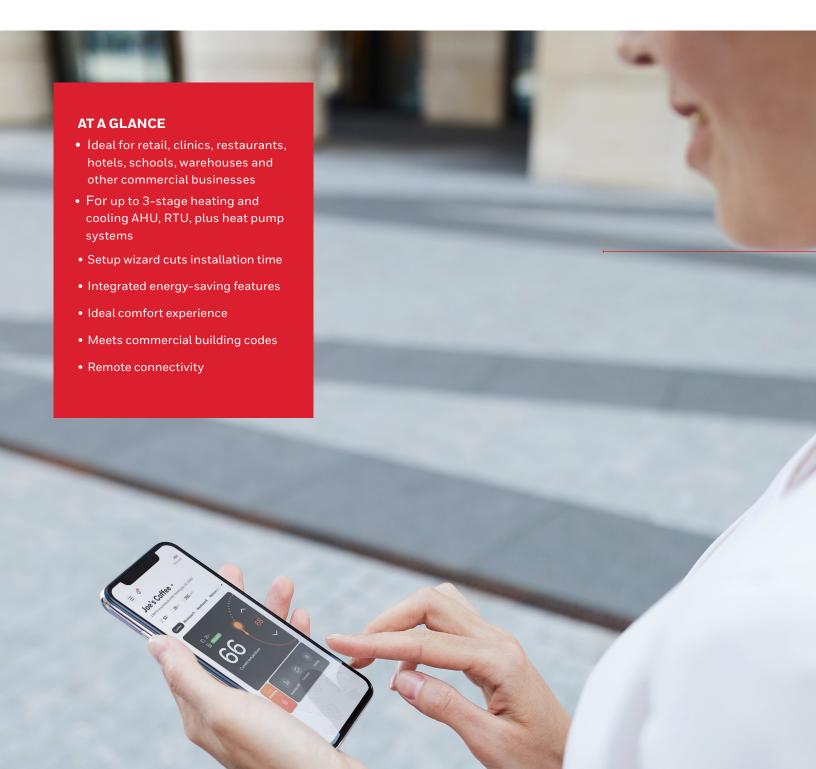

#### **User App**

- Remote control of comfort settings from anywhere, anytime
- View and modify schedule
- Critical alarm notifications
- Free and Premium subscription based versions

\*Available May 2021