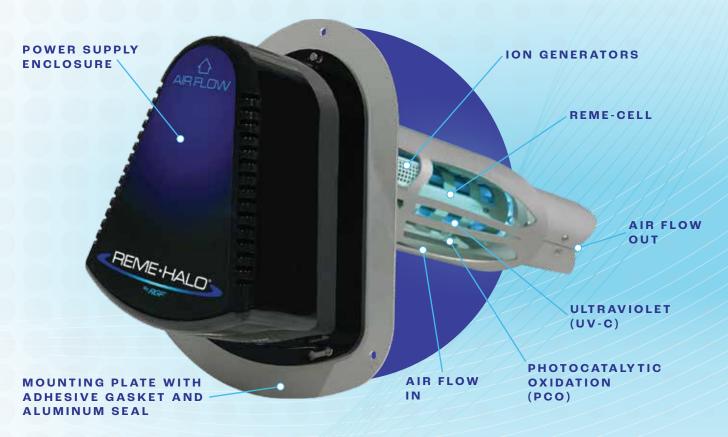

## The REME-HALO® Total Indoor Air Purification System

The REME-HALO® utilizes RGF's patented REME® Cell technology with UV-C light to create low level, airborne hydrogen peroxide throughout the air-conditioned space reducing airborne and surface bacteria, viruses, odors, and mold.

## Why use RGF's REME-HALO®?

The REME-HALO® utilizes RGF's patented REME® Cell technology to recreate nature's process of purifying the air. When installed into the existing air conditioning or heating system air ducts, the REME-HALO® produces airborne Hydrogen Peroxide that is distributed through the HVAC system and into the conditioned living space. Unlike passive air technologies, which need pollutants to pass through the unit for purification or filtration, the REME-HALO® actively purifies pollutants at the source. The ion generators are used to restore the natural levels of ions in the conditioned space, reducing airborne particulate such as pollen, dust, and smoke. This is done to accelerate the agglomeration of the airborne particles making them easier to capture in filters. The combination of Photohydroionization® and ionization in the REME-HALO® provides the most advanced means for inactivating all types of air and surface microbial hazards and reducing airborne particulates.