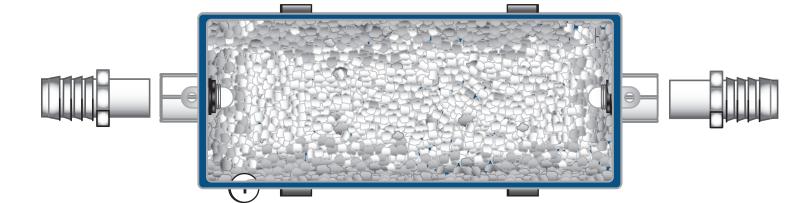

| NBT-23 pH Treatment Tank Ratings & Dimensions (in inches) |                  |            |         |      |    |       |                                                                    |
|-----------------------------------------------------------|------------------|------------|---------|------|----|-------|--------------------------------------------------------------------|
| MBH                                                       | Flow Rating      | A          | В       | C    | D  | E     | Active Ingredient/pH Power Pellets™ by JJM Boiler Works, Inc.      |
| 1 to 300                                                  | 0 to 2.4         | 13.75"     | 4 .75"  | 7/8" | 3″ | 4 .5" | 3 INLET 4 OUTLET Port Size/PVC - 3/4" Socket (EDPM Flat Gasket)    |
| Tank - Corrosion-resistant, blue polypropylene            |                  |            |         |      |    |       | 3C INLET 7/8" from base to center 4D Outlet 3" from base to center |
| 2                                                         | Cover plate - cl | ear polyca | rbonate |      |    |       | Mounting - Horizontal; Floor or Wall (Steel Wall Brackets Shown)   |