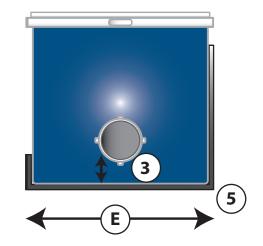

| NBT-23 pH Treatment Tank Ratings & Dimensions (in inches) |                  |            |         |      |    |       |                                                                    |
|-----------------------------------------------------------|------------------|------------|---------|------|----|-------|--------------------------------------------------------------------|
| MBH                                                       | Flow Rating      | A          | В       | C    | D  | E     | Active Ingredient/pH Power Pellets™ by JJM Boiler Works, Inc.      |
| 1 to 300                                                  | 0 to 2.4         | 13.75"     | 4 .75"  | 7/8" | 3″ | 4 .5" | 3 INLET 4 OUTLET Port Size/PVC - 3/4" Socket (EDPM Flat Gasket)    |
| Tank - Corrosion-resistant, blue polypropylene            |                  |            |         |      |    |       | 3C INLET 7/8" from base to center 4D Outlet 3" from base to center |
| 2                                                         | Cover plate - cl | ear polyca | rbonate |      |    |       | Mounting - Horizontal; Floor or Wall (Steel Wall Brackets Shown)   |