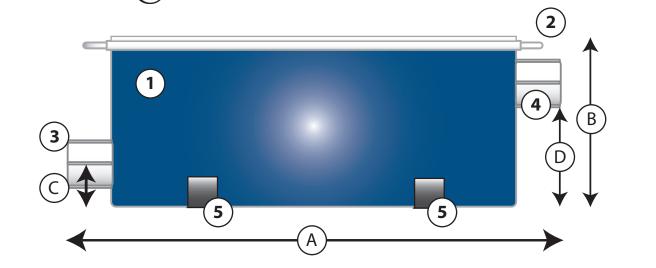

| NBT-23 pH Treatment Tank Ratings & Dimensions (in inches) |                  |            |         |      |    |       |                                                                    |
|-----------------------------------------------------------|------------------|------------|---------|------|----|-------|--------------------------------------------------------------------|
| MBH                                                       | Flow Rating      | A          | В       | C    | D  | E     | Active Ingredient/pH Power Pellets™ by JJM Boiler Works, Inc.      |
| 1 to 300                                                  | 0 to 2.4         | 13.75"     | 4 .75"  | 7/8" | 3″ | 4 .5" | 3 INLET 4 OUTLET Port Size/PVC - 3/4" Socket (EDPM Flat Gasket)    |
| Tank - Corrosion-resistant, blue polypropylene            |                  |            |         |      |    |       | 3C INLET 7/8" from base to center 4D Outlet 3" from base to center |
| 2                                                         | Cover plate - cl | ear polyca | rbonate |      |    |       | Mounting - Horizontal; Floor or Wall (Steel Wall Brackets Shown)   |