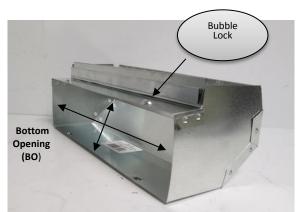

## Gray Metal Products - Product Data Sheet (PDS) Body: 26 Gauge

Product No. 120 Wallstack Elbow Shortway

## All measurements are in inches

| Part #   | FO           | ВО               | TH     | W       | Т      |
|----------|--------------|------------------|--------|---------|--------|
| 10X2-120 | 10" X 2 1/4" | 10 1/4 X 2 1/4"  | 3 3/4" | 3 3/8 ' | 1 1/8" |
| 10X3-120 | 10" X 3 1/4" | 10 1/8" X 2 1/2" | 4 5/8" | 4 1/2"  | 1 1/8" |
| 12X2-120 | 12" X 2 1/4" | 12 1/8" X 2 3/8" | 3 5/8" | 3 3/8"  | 1 1/8" |
| 12X3-120 | 12" X 3 1/4" | 12 1/4" X 3 3/8" | 4 5/8" | 4 3/8"  | 1 1/8" |
| 14X2-120 | 14" X 2 1/4" |                  |        |         |        |
| 14X3-120 | 14" X 3 1/4" | 14 1/8"X3 7/8"   | 4 5/8" | 4 1/2"  | 1 1/8" |