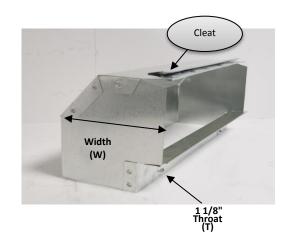

## Gray Metal Products - Product Data Sheet (PDS) Body: 26 Gauge

Product No. 120 Wallstack Elbow Shortway

## All measurements are in inches

| Part #   | FO           | ВО               | TH     | W       | Т      |
|----------|--------------|------------------|--------|---------|--------|
| 10X2-120 | 10" X 2 1/4" | 10 1/4 X 2 1/4"  | 3 3/4" | 3 3/8 ' | 1 1/8" |
| 10X3-120 | 10" X 3 1/4" | 10 1/8" X 2 1/2" | 4 5/8" | 4 1/2"  | 1 1/8" |
| 12X2-120 | 12" X 2 1/4" | 12 1/8" X 2 3/8" | 3 5/8" | 3 3/8"  | 1 1/8" |
| 12X3-120 | 12" X 3 1/4" | 12 1/4" X 3 3/8" | 4 5/8" | 4 3/8"  | 1 1/8" |
| 14X2-120 | 14" X 2 1/4" |                  |        |         |        |
| 14X3-120 | 14" X 3 1/4" | 14 1/8"X3 7/8"   | 4 5/8" | 4 1/2"  | 1 1/8" |