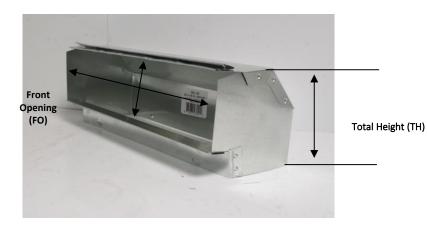

## Gray Metal Products - Product Data Sheet (PDS) Body: 26 Gauge

Product No. 120 Wallstack Elbow Shortway

## All measurements are in inches

| Part #   | FO           | ВО               | TH     | W       | Т      |
|----------|--------------|------------------|--------|---------|--------|
| 10X2-120 | 10" X 2 1/4" | 10 1/4 X 2 1/4"  | 3 3/4" | 3 3/8 ' | 1 1/8" |
| 10X3-120 | 10" X 3 1/4" | 10 1/8" X 2 1/2" | 4 5/8" | 4 1/2"  | 1 1/8" |
| 12X2-120 | 12" X 2 1/4" | 12 1/8" X 2 3/8" | 3 5/8" | 3 3/8"  | 1 1/8" |
| 12X3-120 | 12" X 3 1/4" | 12 1/4" X 3 3/8" | 4 5/8" | 4 3/8"  | 1 1/8" |
| 14X2-120 | 14" X 2 1/4" |                  |        |         |        |
| 14X3-120 | 14" X 3 1/4" | 14 1/8"X3 7/8"   | 4 5/8" | 4 1/2"  | 1 1/8" |