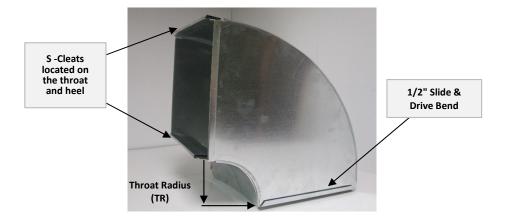

## **Gray Metal Products - Product Data Sheet (PDS)**

Product No. 120SD

Slide & Drive 90° Trunk Elbow - Shortway

Body: 26 Gauge

## All measurements are in inches

| PART        | W   | DE  | HR  | TR |
|-------------|-----|-----|-----|----|
| 6x6-120SD   | 6"  | 6"  | 10" | 4" |
| 8x6-120SD   | 8"  | 6"  | 12" | 4" |
| 10x6-120SD  | 10" | 6"  | 14" | 4" |
| 12x6-120SD  | 12" | 6"  | 16" | 4" |
| 14x6-120SD  | 14" | 6"  | 18" | 4" |
| 16x6-120SD  | 16" | 6"  | 20" | 4" |
| 18x6-120SD  | 18" | 6"  | 22" | 4" |
| 20x6-120SD  | 20" | 6"  | 24" | 4" |
| 22x6-120SD  | 22" | 6"  | 26" | 4" |
| 24x6-120SD  | 24" | 6"  | 28" | 4" |
| 8x8-120SD   | 8"  | 8"  | 12" | 4" |
| 10x8-120SD  | 10" | 8"  | 14" | 4" |
| 12x8-120SD  | 12" | 8"  | 16" | 4" |
| 14x8-120SD  | 14" | 8"  | 18" | 4" |
| 16x8-120SD  | 16" | 8"  | 20" | 4" |
| 18x8-120SD  | 18" | 8"  | 22" | 4" |
| 20x8-120SD  | 20" | 8"  | 24" | 4" |
| 22x8-120SD  | 22" | 8"  | 26" | 4" |
| 24x8-120SD  | 24" | 8"  | 28" | 4" |
| 26x8-120SD  | 26" | 8"  | 30" | 4" |
| 28x8-120SD  | 28" | 8"  | 32" | 4" |
| 30x8-120SD  | 30" | 8"  | 24" | 4" |
| 10x10-120SD | 10" | 10" | 14" | 4" |
| 12x10-120SD | 12" | 10" | 16" | 4" |
| 14x10-120SD | 14" | 10" | 18" | 4" |
| 16x10-120SD | 16" | 10" | 20" | 4" |
| 18x10-120SD | 18" | 10" | 22" | 4" |
| 20x10-120SD | 20" | 10" | 24" | 4" |
| 22x10-120SD | 22" | 10" | 26" | 4" |
| 24x10-120SD | 24" | 10" | 28" | 4" |
| 10x12-120SD | 10" | 12" | 14" | 4" |
| 12x12-120SD | 12" | 12" | 16" | 4" |
| 14x12-120SD | 14" | 12" | 18" | 4" |
| 16x12-120SD | 16" | 12" | 20" | 4" |
| 18x12-120SD | 18" | 12" | 22" | 4" |
| 20x12-120SD | 20" | 12" | 24" | 4" |
| 22x12-120SD | 22" | 12" | 26" | 4" |
| 24x12-120SD | 24" | 12" | 28" | 4" |