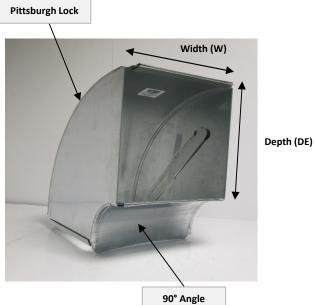

## **Gray Metal Products - Product Data Sheet (PDS)**

Product No. 120SD

Slide & Drive 90° Trunk Elbow - Shortway

Body: 26 Gauge

## All measurements are in inches

| PART        | W   | DE  | HR  | TR |
|-------------|-----|-----|-----|----|
| 6x6-120SD   | 6"  | 6"  | 10" | 4" |
| 8x6-120SD   | 8"  | 6"  | 12" | 4" |
| 10x6-120SD  | 10" | 6"  | 14" | 4" |
| 12x6-120SD  | 12" | 6"  | 16" | 4" |
| 14x6-120SD  | 14" | 6"  | 18" | 4" |
| 16x6-120SD  | 16" | 6"  | 20" | 4" |
| 18x6-120SD  | 18" | 6"  | 22" | 4" |
| 20x6-120SD  | 20" | 6"  | 24" | 4" |
| 22x6-120SD  | 22" | 6"  | 26" | 4" |
| 24x6-120SD  | 24" | 6"  | 28" | 4" |
| 8x8-120SD   | 8"  | 8"  | 12" | 4" |
| 10x8-120SD  | 10" | 8"  | 14" | 4" |
| 12x8-120SD  | 12" | 8"  | 16" | 4" |
| 14x8-120SD  | 14" | 8"  | 18" | 4" |
| 16x8-120SD  | 16" | 8"  | 20" | 4" |
| 18x8-120SD  | 18" | 8"  | 22" | 4" |
| 20x8-120SD  | 20" | 8"  | 24" | 4" |
| 22x8-120SD  | 22" | 8"  | 26" | 4" |
| 24x8-120SD  | 24" | 8"  | 28" | 4" |
| 26x8-120SD  | 26" | 8"  | 30" | 4" |
| 28x8-120SD  | 28" | 8"  | 32" | 4" |
| 30x8-120SD  | 30" | 8"  | 24" | 4" |
| 10x10-120SD | 10" | 10" | 14" | 4" |
| 12x10-120SD | 12" | 10" | 16" | 4" |
| 14x10-120SD | 14" | 10" | 18" | 4" |
| 16x10-120SD | 16" | 10" | 20" | 4" |
| 18x10-120SD | 18" | 10" | 22" | 4" |
| 20x10-120SD | 20" | 10" | 24" | 4" |
| 22x10-120SD | 22" | 10" | 26" | 4" |
| 24x10-120SD | 24" | 10" | 28" | 4" |
| 10x12-120SD | 10" | 12" | 14" | 4" |
| 12x12-120SD | 12" | 12" | 16" | 4" |
| 14x12-120SD | 14" | 12" | 18" | 4" |
| 16x12-120SD | 16" | 12" | 20" | 4" |
| 18x12-120SD | 18" | 12" | 22" | 4" |
| 20x12-120SD | 20" | 12" | 24" | 4" |
| 22x12-120SD | 22" | 12" | 26" | 4" |
| 24x12-120SD | 24" | 12" | 28" | 4" |