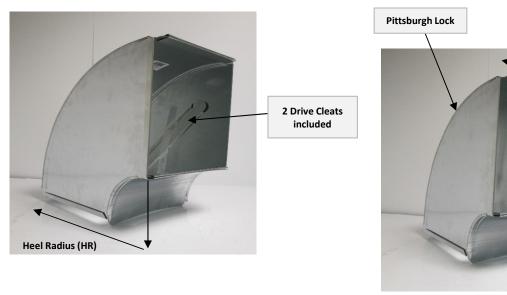

## **Gray Metal Products - Product Data Sheet (PDS)**

Product No. 120SD

Slide & Drive 90° Trunk Elbow - Shortway

Body: 26 Gauge