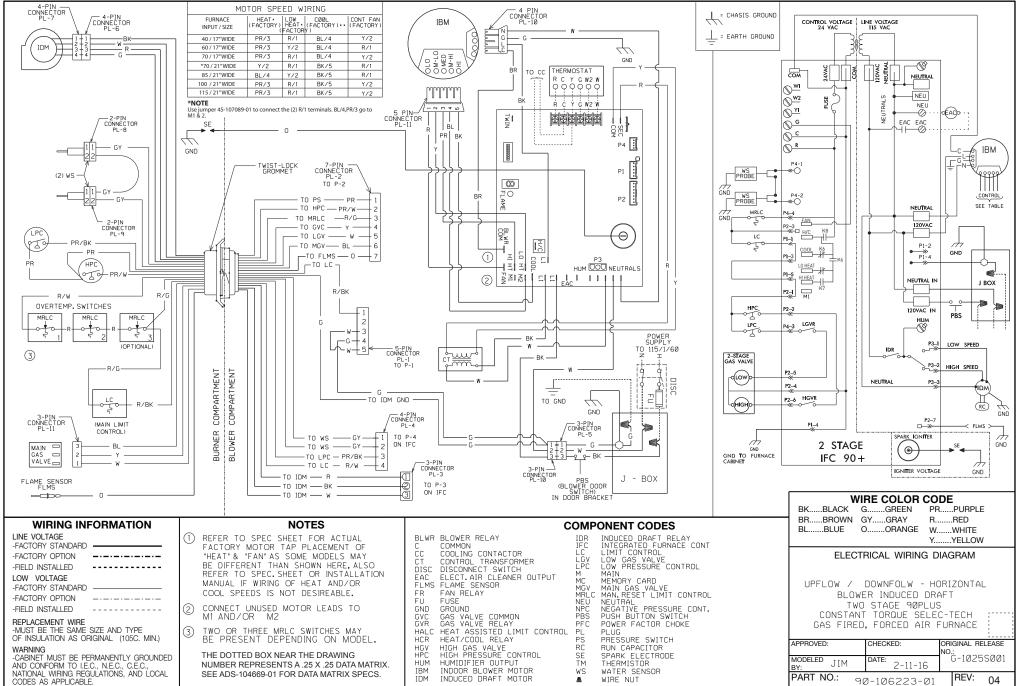

| PRINTING INSTRUCTIONS: MAKE EXACTLY<br>7.0 IN X 10.0 IN. WHITE BACKGROUND | R<br>E<br>V<br>-<br>S<br>- | 04 | REVISED SCHEMATIC CONTACTORS WIRING .                                                                              | VYM | 3/8/10               | NO REVISION TO DESIGN, MATERIAL, TOOLING, OR PROCESS IS ACCEPTABLE<br>WITHOUT PRIOR APPROVAL FROM RHEEM THROUGH AN AUTHORIZED CHANGE<br>NOTICE, A REVISED ENGINEERING SPECIFICATION AND A RESAMPLING OF<br>PARTS. THE SUPPLIER IS RESPONSIBLE FOR NOTIFYING RHEEM R & D AND<br>PURCHASING DEPARTMENTS IN WRITING OF ANY CHANGES AFFECTING<br>PRODUCT QUALITY, PERFORMANCE, RELIABILITY, PACKAGING, DELIVERY OR<br>WORKMANSHIP. 'ANY DOCUMENTSREFERRED TO ON THIS DRAWING ARE<br>INCLUDED IN THE SPECIFICATIONS FOR THIS COMPONENT'. |
|---------------------------------------------------------------------------|----------------------------|----|--------------------------------------------------------------------------------------------------------------------|-----|----------------------|-------------------------------------------------------------------------------------------------------------------------------------------------------------------------------------------------------------------------------------------------------------------------------------------------------------------------------------------------------------------------------------------------------------------------------------------------------------------------------------------------------------------------------------|
| WITH BLACK PRINTING                                                       |                            | 02 | REVISED MOTOR SPEED WIRING TABLE BL/4 WAS BK/5.<br>UPDATED MISC SPELLING ERRORS AND LOW VOLTAGE WIRING LINE TYPES. | CCG | G-0003S501<br>7/6/17 |                                                                                                                                                                                                                                                                                                                                                                                                                                                                                                                                     |
| MATERIAL: ADS-4574-01, PRESSURE<br>SENSITIVE, ADHESIVE BACKED MATERIAL    | O<br>N<br>S                | 03 | ADDED 70/21" WIDE INFO. ON MOTOR SPEED WIRING TABLE.<br>ADDED NOTE UNDER MOTOR SPEED WIRING TABLE                  | VYM | G-1019S191           |                                                                                                                                                                                                                                                                                                                                                                                                                                                                                                                                     |